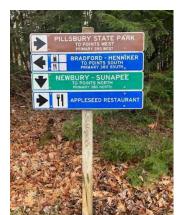

# **Trail Sign Program**

## **MOUNTING GUIDELINES**

- 1) Metal Supports
- 2) Wood Supports 4X4 or other posts / frame
- 3) Single / Mounted Post of Support
  - a. Use a Bracket Style Mount w/ Extension if needed
  - b. Allows for duel sided signs (similar to road signs)
  - c. Single mount in middle will require use of hard backing on sign to support sign (addition of more material)
- 4) Dual / Twin post supported in 2 areas of sign
  - a. Allows 2 points of mounting of the signs
  - b. May not require any backing
  - c. Can be used with both metal and wood posts
  - d. Allows full support of signs

## Single Mount

#### Single post with wood backing







### Single post with metal brackets



**Dual Metal Post** 





**Dual Wood Post**