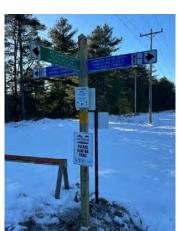

# **Trail Sign Program**

## **MOUNTING GUIDELINES**

- 1) Metal Supports
- 2) Wood Supports 4X4 or other posts / frame
- 3) Single / Mounted Post of Support
  - a. Use a Bracket Style Mount w/ Extension if needed
  - b. Allows for duel sided signs (similar to road signs)
  - c. Single mount in middle will require use of hard backing on sign to support sign (addition of more material)
- 4) Dual / Twin post supported in 2 areas of sign
  - a. Allows 2 points of mounting of the signs
  - b. May not require any backing
  - c. Can be used with both metal and wood posts
  - d. Allows full support of signs

## Single Mount

#### Single post with wood backing







### Single post with metal brackets



**Dual Metal Post** 





**Dual Wood Post**