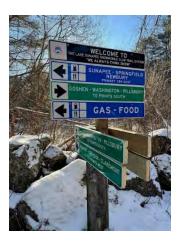

# **Trail Sign Program**

## **MOUNTING GUIDELINES**

- 1) Metal Supports
- 2) Wood Supports 4X4 or other posts / frame
- 3) Single / Mounted Post of Support
  - a. Use a Bracket Style Mount w/ Extension if needed
  - b. Allows for duel sided signs (similar to road signs)
  - c. Single mount in middle will require use of hard backing on sign to support sign (addition of more material)
- 4) Dual / Twin post supported in 2 areas of sign
  - a. Allows 2 points of mounting of the signs
  - b. May not require any backing
  - c. Can be used with both metal and wood posts
  - d. Allows full support of signs

## Single Mount

#### Single post with wood backing







### Single post with metal brackets



**Dual Metal Post** 





**Dual Wood Post**