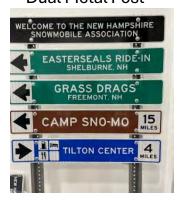

# **Trail Sign Program**

## **MOUNTING GUIDELINES**

- 1) Metal Supports
- 2) Wood Supports 4X4 or other posts / frame
- 3) Single / Mounted Post of Support
  - a. Use a Bracket Style Mount w/ Extension if needed
  - b. Allows for duel sided signs (similar to road signs)
  - c. Single mount in middle will require use of hard backing on sign to support sign (addition of more material)
- 4) Dual / Twin post supported in 2 areas of sign
  - a. Allows 2 points of mounting of the signs
  - b. May not require any backing
  - c. Can be used with both metal and wood posts
  - d. Allows full support of signs

## Single Mount

#### Single post with wood backing







### Single post with metal brackets



**Dual Metal Post** 





**Dual Wood Post**